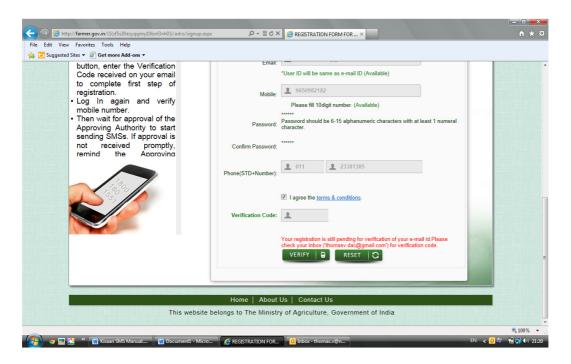

## User Registration page

User Manual Version 1.0 for Kisaan SMS Portal

| A stp://farmer.gov.in/(S(sf5s30esyqsjmy10lsnl3nh0))/advs/signup.aspx                                           | C - 20 - 0         | REGISTRATION FORM FOR ×                                                               | • <b>•</b> • ★ ☆               |
|----------------------------------------------------------------------------------------------------------------|--------------------|---------------------------------------------------------------------------------------|--------------------------------|
| File Edit View Favorites Tools Help                                                                            |                    |                                                                                       | 00.00                          |
| 👍 🔁 Suggested Sites 🔻 🗿 Get more Add-ons 🔻                                                                     |                    |                                                                                       |                                |
| this portal only after<br>electronic approval by the<br>Approving Authority.                                   | Date of Birth      | -Day- 💌 -Month- 💌 -Year- 💌                                                            | <b>^</b>                       |
| After pressing Submit<br>button, enter the Verification<br>Code received on your email                         | Email:             | L<br>*User ID will be same as e-mail ID                                               |                                |
| to complete first step of registration.                                                                        | Mobile:            | 1                                                                                     |                                |
| <ul> <li>Log In again and verify<br/>mobile number.</li> <li>Then wait for approval of the</li> </ul>          |                    | Please fill 10digit number.                                                           |                                |
| Approving Authority to start<br>sending SMSs. If approval is<br>not received promptly,<br>remind the Approving | Password:          | Password should be 6-15 alphanumeric characters with at least 1 numeral<br>character. |                                |
| 130                                                                                                            | Confirm Password:  |                                                                                       |                                |
|                                                                                                                | Phone(STD+Number): | <u><u><u></u></u></u>                                                                 | E                              |
|                                                                                                                |                    | I agree the <u>terms &amp; conditions</u> .                                           |                                |
|                                                                                                                |                    | SUBMIT 🗈 RESET 🕄                                                                      |                                |
|                                                                                                                |                    |                                                                                       |                                |
| 🚱 🧕 🔄 🚬 🔭 🕅 Kisaan SMS Manual 🧔 REGISTRATION FOR                                                               |                    |                                                                                       | € 100% ▼<br>EN < 🗢 🖬 🕄 🕩 21:04 |
| 🛛 🌍 🔄 🎦 🐣 🍿 Kisaan SMS Manual 🧔 REGISTRATION FOR                                                               |                    |                                                                                       | 21:04                          |

- Special care needs to be taken while filling in the email or mobile number as subsequent authentication is linked to the same.
- Email id provided here will be the user-id to login to the system.
- Password should be a combination of 6-15 alphanumeric characters with at least one numeral.
- If already used in any other registration, the Email id and Mobile number will not be allowed to be used for another registration. This is to avoid duplicate registration. If any error creeps in data entry, Reset button may be used to clear the wrongly submitted data. Terms & conditions should be read before agreeing to the same.

Once registration is submitted, a verification code is sent to the email specified. The code is to be entered in the space provided for the purpose.