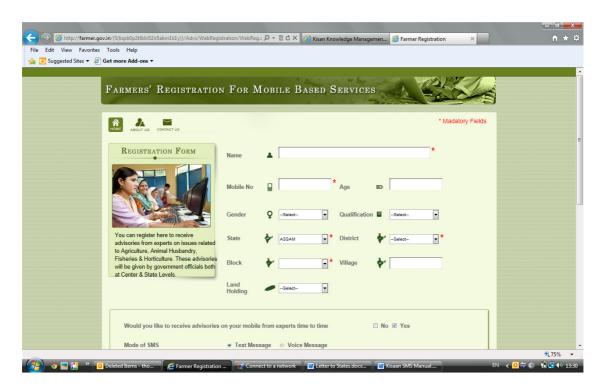

#### 2.2 Registration through Web Portal

A farmer having internet access can register through the portal or go to the nearest Common Service Center (CSC) to register with the help of a Village Level Entrepreneur (VLE). A onetime fee of Rs. 3 per registration will be charged by the VLE. Link for web registration is [www.farmer.gov.in]>Kisaan SMS >Web registration.

Following fields are mandatory in personal details:

- 1. Name
- 2. Mobile Number
- 3. State
- 4. District
- 5. Block

## Web Registration for Mobile Based Services (Farmer's Details)

The farmer is also expected to enter preference for mode of communication and also preference for Language, crop/activities (same as in para2.1).