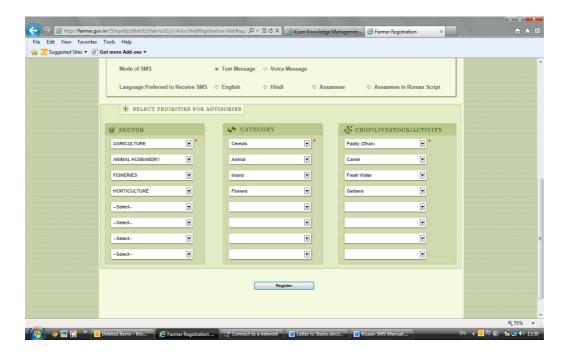

## Web Registration for Mobile Based Services (Farmer's Details)

The farmer is also expected to enter preference for mode of communication and also preference for Language, crop/activities (same as in para2.1).

Web Registration (Mode & Language of SMS and Crop/Practice Preference)

After pressing 'Register' button, a verification code will be sent to farmer's mobile which needs to be entered on the web-page to complete the registration process.